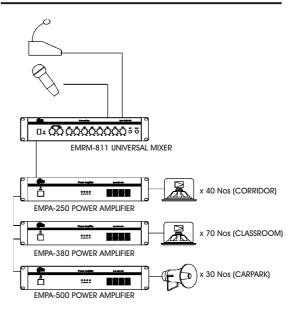

DC24V $\pm 10\%$                              |   |           |   |           |
| Power Consumption    | 500W                                                                         |   | 760W      |   | 1000W     |
| Dimension (W x H x D | ) 483 x 88 x 390mm                                                           |   |           |   |           |
| Gross Weight         | 17kg                                                                         |   | 19.3kg    |   | 20.6kg    |
| Net Weight           | 16kg                                                                         |   | 18.3kg    |   | 19.5kg    |
|                      |                                                                              |   |           |   |           |

## **Rear View**



Schematic Diagram