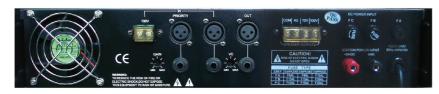

## Features

- > Transformer isolated 100V. 70V and  $4\Omega$  -16 $\Omega$  speaker outputs, balanced, no grounding
- > 5 LED indicators for status display
- > XLR socket and 6.3mm jack for amplifier link
- > Short circuit output protection & LED indication
- > Complete with priority input
- > Supports 100v line input
- > Input gain control available located behind amplifier

## **Rear View**

Schematic Diagram