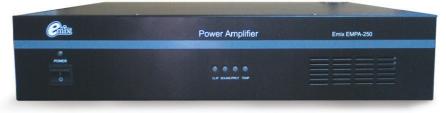

## EMPA-250/380/500 Power Amplifier

EMIX offers three types of power amplifier: the EMPA-250 with a rated output of 250W, EMPA-380 with 380W and EMPA-500 with a very powerful 500W output.

All EMIX power amplifiers are equipped with automatic self-resetting thermal cut off in the event of unusual heat build-up in the unit. It has built-in short circuit protection. This EMPA series amplifier is capable of handling a wide variety of public address requirements at a surprising performance.

It is standard 19" rack-mountable with earpieces provided and only takes up 2U of space.

## Features

- > Transformer isolated 100V. 70V and  $4\Omega$  -16 $\Omega$  speaker outputs, balanced, no grounding
- > 5 LED indicators for status display
- > XLR socket and 6.3mm jack for amplifier link
- > Short circuit output protection & LED indication
- > Complete with priority input
- > Supports 100v line input
- > Input gain control available located behind amplifier