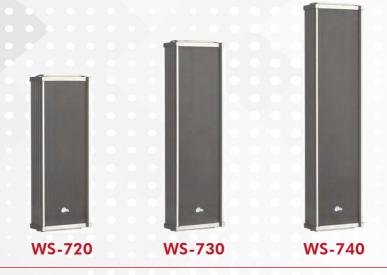

# WS-720 / 730 / 740

### **DESCRIPTIONS**

The EMIX WS-7xx series column speakers are aluminium made. With aluminium structure, it able to withstand harsh environment, making it suitable for both indoor and outdoor use. This series come in four model, WS-720, WS-730 and WS-740. WS-710 has one 4 inch loudspeaker and the number of loudspeaker increment by one for each subsequent model number increment. Each loadspeaker has maximum power of 10W making the largest model, WS-740 a whooping 40W.

#### **SPECIFICATIONS**

| Model                                | WS-720            | WS-730            | WS-740            |
|--------------------------------------|-------------------|-------------------|-------------------|
| Rated Power                          | 20W               | 30W               | 40W               |
| Line Voltage                         | 100V              | 100V              | 100V              |
| Frequency Response                   | 150 - 13,000Hz    | 150 - 13,000Hz    | 150 - 13,000Hz    |
| Power Tapping                        | 10W / 20W         | 15W / 30W         | 20W / 40W         |
| Drivers                              | 4" x 2            | 4" x 3            | 4" x 4            |
| Max Sound Pressure Level             | 91dB              | 93dB              | 96dB              |
| Dimensions (W $\times$ D $\times$ H) | 160 x 115 x 404mm | 160 x 115 x 495mm | 160 x 115 x 603mm |
| Weight                               | 3.0kg             | 4.3kg             | 4.9kg             |
| Packing Info                         | 2 Pcs per box     | 2 Pcs per box     | 2 Pcs per box     |