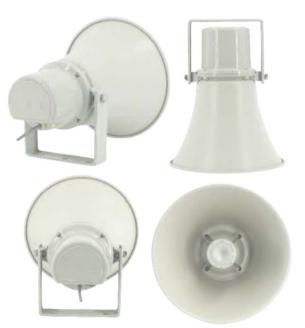

## HORN SPEAKER

EMWT-730MKII HORN SPEAKER

EMWT-730MKII

## DESCRIPTIONS

**EMIX EMWT-730MKII** is designed of wide frequency response. It is made of high quality aluminum, which ensures long-term durability, Rated IP66 Waterproof, suitable for outdoor use; Equipped with brackets for installation; Driver surround excellent damping, long life, clear and sonorous sounds.