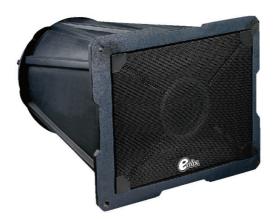

## EMWT-3008A Horn Speaker

## **Features**

- > Weather Proof suitable for both outdoor and indoor application
- > Durable, acoustically efficient, moulded, rugged and high impact fiber glass compact enclosure with metal grill
- > 2 ways create excellent clear, smooth at wide frequency range performance
- > Constant directivity dispersion coverage 50° H x 70° V (EMWT-3008A) with very high SPL outputs Max 124dB suitable for long distance coverage.
- > High Power handing capacity 180W RMS (EMWT-3008A)
- > High impedance input voltage 70V 140V (EMWT-3008A)
- > Thermal protector is provided to prevent damage caused by accidental excessive of input signals