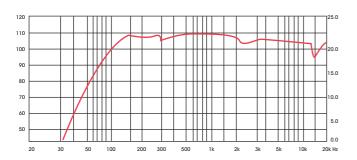

## Frequence Response

<sup>\*</sup>Specifications and design are subjected to change without notice for improvements.