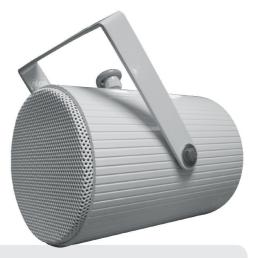

## **EMWT-380**Sound Projector Speaker

Sound projector is intended for applications, where directing the sound beam is desirable. Similar in concept to a spotlight, a sound projector can be used to provide localized sound reproduction. The EMIX EMWT 380 is a powerful 10W sound projector intended for high quality speech and background music reproduction in a wider range for indoor and outdoor applications. The mounting bracket is provided with the sound projector.

## **Features**

- > Excellent speech and background music
- > Simple power cabling connection
- > Suitable for loop-through cabling
- > Suspended ceiling or wall mounting

| Model                | EMWT-380                      |
|----------------------|-------------------------------|
| Max Power            | 15W                           |
| Rated Power          | 10W (15W - Red; 10W - Yellow) |
| Sound Pressure Level | 92dB                          |
| Frequency Response   | 250Hz - 8 KHz                 |
| Rated Input Voltage  | 100V                          |
| Colour               | White                         |
| Dimension            | 138 x 190                     |
| Weight               | 2.1kg                         |
|                      |                               |