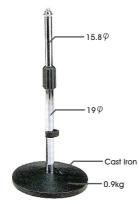

## **EMTS-D2** Table Stands

\*Specifications and design are subjected to change without notice for improvements.

Our EMIX EMTS D-2 Boom Arm Base is made from cast iron and the approximately weight is 900g. The boom arm can be adjusted from 27cm up to 42cm. This product is heavy-duty use and the diameter for the steel rod is 19mm.

| Model  | EMTS-D2 |
|--------|---------|
| Height | 43cm    |
| Weight | 1.34kg  |