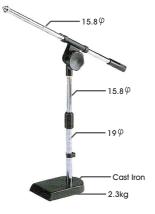

## EMTS-3062S Table Stands

Our EMIX EMTS-3062S Gooseneck Base is made from cast iron and the approximately weight is 2.3kg. The boom arm is adjustable and the length can be adjusted from 35cm up to 50cm.

| Model  | EMTS-3062S |
|--------|------------|
| Height | 52cm       |
| Weight | 1.34kg     |