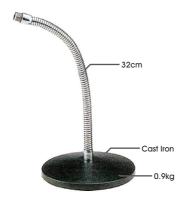

## EMTS-D1 Table Stands

Our EMIX EMTS D-1 Gooseneck Base is made from cast iron and the approximately weight is 900g. The gooseneck is adjustable and the length is 32cm.

| Model  | EMTS-D1 |
|--------|---------|
| Height | 35cm    |
| Weight | 1.34kg  |