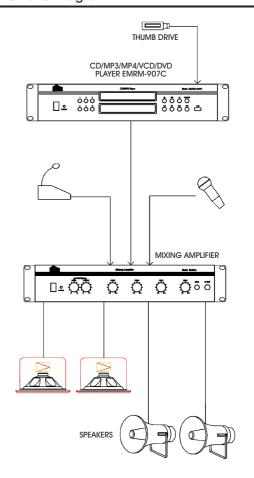

|
| Dynamic Range          | 90dB                                            |
| THD                    | 0.005%                                          |
| Output level           | 600mV / 2.2kΩ                                   |
| Protection             | AC fuse                                         |
| Power Supply           | 240VAC $\pm 10\%$ , 50/60Hz or DC24V $\pm 10\%$ |
| Mash D/A conversation  | Yes                                             |
| USB interface          | Yes                                             |
| Dimensions (W x H x D) | 485 x 88 x 378mm                                |
| Gross Weight           | 6.5kg                                           |
| Net Weight             | 5.2kg                                           |

## Schematic Diagram



## **Rear View**