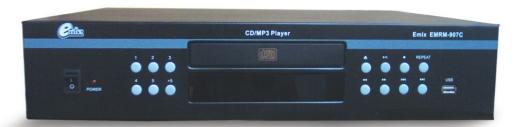

## EMRM-907C CD/MP3 Player

The EMIX EMRM-907C is a specific CD/MP3 Player to suit various needs of today's public address system. This unit is the ideal high-quality source for recorded background music in public address systems. This unit comprises a CD-player and a USB port, which is capable of reading directly from a USB thumbdrive. It supports MP3/MP4 and CD/VCD (audio only). This unit has built-in VFD display and soft buttons for easy track selection.

It is standard 19" rack-mountable with earpieces provided and only takes up 2U of space.

## **Features**

- > Stereo source unit for background music
- > CD/DVD player for MP3/MP4/VCD (Audio)
- > USB thumbdrive compatible for MP3 / MP4 (Audio)
- > Vacuum Fluorescent Display
- > Soft touch buttons for easy operation
- > Autoplay when CD is inserted