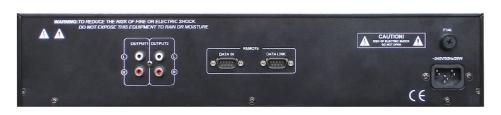

ge          | 90dB                                            |
| THD                    | 0.005%                                          |
| Output level           | 600mV / 2.2kΩ                                   |
| Protection             | AC fuse                                         |
| Power Supply           | 240VAC $\pm 10\%$ , 50/60Hz or DC24V $\pm 10\%$ |
| Mash D/A conversation  | Yes                                             |
| USB interface          | Yes                                             |
| Dimensions (W x H x D) | 485 x 88 x 378mm                                |
| Gross Weight           | 6.5kg                                           |
| Net Weight             | 5.2kg                                           |

## Schematic Diagram



## **Rear View**