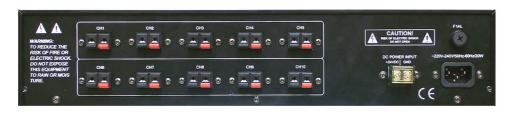

nputs                 | 70V-100V, 10k Ohms                             |
| Output                 | SPL 65dB, Variable                             |
| Frequency Response     | 100Hz-15kHz                                    |
| Signal to Noise Ratio  | 80dB                                           |
| Speaker                | Built-in internally                            |
| Protection             | AC fuse                                        |
| Power Supply           | 240VAC $\pm 10\%,50/60$ Hz or DC24V $\pm 10\%$ |
| Dimensions (W x H x D) | 485 x 88 x 365mm                               |
| Gross Weight           | 6.5kg                                          |
| Net Weight             | 5.2kg                                          |

## **Schematic Diagram**



## Rear View