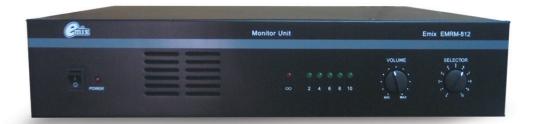

## EMRM-812 Monitor Unit

The EMIX EMRM-812 provides the convenience of monitoring up to 10 power amplifier outputs. It allows the selection of any 1 of 10 power amplifiers to be monitored. It is designed specifically for 100V line distributed speaker systems.

Visual indication is provided by a 5 segments LED level meter. This LED meter accurately indicates the output level of the power amplifiers.

The EMRM-812 also provides audio monitoring via a high quality 5cm dynamic full range loudspeaker built into the unit.

It is standard 19" rack-mountable with earpieces provided and only takes up 2U of space.

## **Features**

- > Convenient monitoring up to 10 power amplifier outputs
- > 5 segments LED level meter provided for visual monitoring
- > 5cm dynamic full range loudspeaker unit with built-in attenuator for audio monitoring of the selected amplifier output.