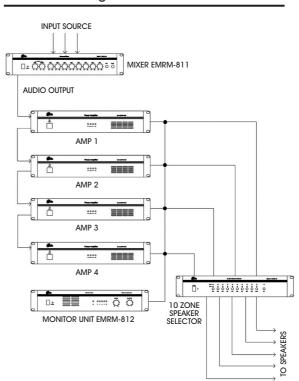

|
| Inputs                 | 70V-100V, 10k Ohms                             |
| Output                 | SPL 65dB, Variable                             |
| Frequency Response     | 100Hz-15kHz                                    |
| Signal to Noise Ratio  | 80dB                                           |
| Speaker                | Built-in internally                            |
| Protection             | AC fuse                                        |
| Power Supply           | 240VAC $\pm 10\%,50/60$ Hz or DC24V $\pm 10\%$ |
| Dimensions (W x H x D) | 485 x 88 x 365mm                               |
| Gross Weight           | 6.5kg                                          |
| Net Weight             | 5.2kg                                          |

## **Schematic Diagram**



## Rear View