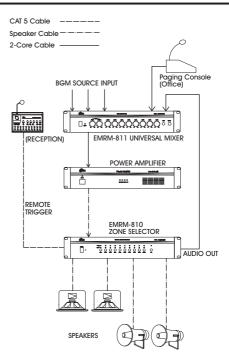

|
| Signal/Noise Ratio     | Mic Input: 72dB; Aux Input: 80dB                                               |
| Tone                   | Bass: ±10dB at 100Hz; Treble: ±10dB 10kHz                                      |
| Protection             | AC Fuse                                                                        |
| Power Supply           | 240VAC/50Hz, DC24V                                                             |
| Dimensions (W x H x D) | 485 x 88 x 365mm                                                               |
| Gross Weight           | 6.5kg                                                                          |
| Net Weight             | 5.2kg                                                                          |

## Schematic Diagram



## **Rear View**





<sup>\*</sup>Specifications and design are subjected to change without notice for improvements.