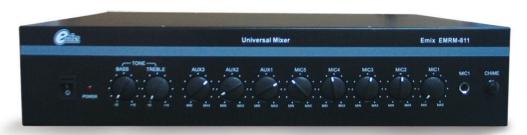

## EMRM-811 Universal Mixer

The EMIX EMRM-811 is a versatile and high-performance preamplifier. It comprises 5 microphone inputs, 3 auxiliary inputs, 2 priority inputs and 2 outputs.

This EMIX universal mixer has a built-in 2-tone chime to precede announcements. Surprisingly this mixer is capable of fulfilling a wide variety of public address requirements.

## **Features**

- > Five universal low-noise input channels for microphone or line.
- > Three Auxiliary inputs for BGM with respective control
- > Priority and emergency relay input
- > Manually triggered input for automated chime to make announcement