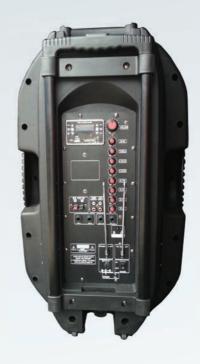

# **FEATURES**

- \* Built in USB / SD card player and recorder
- \* Voice priority
- \* Built in rechargeable battery
- \* Suitable for tripod, floor or desktop placement

# **ACCESSORIES INCLUDED**

\* Remote control for USB / SD card player and recorder

# **SPECIFICATIONS**

| Frequency Response                         | 40Hz - 20kHz                                                  |
|--------------------------------------------|---------------------------------------------------------------|
| Speaker                                    | Single 15" coaxial speaker                                    |
| Input Signals                              | 2 Wired Microphones,<br>2 Wireless Microphones,<br>Line Input |
| Output Signal                              | Mix Out                                                       |
| Max Power                                  | 450W                                                          |
| Power Source                               | DC 12V                                                        |
| Sensitivity                                | 97dB                                                          |
| Rechargeable Battery                       | 12V, 7.2AH                                                    |
| Recharging Time (Depends on Battery level) | 10 hours                                                      |
| Max Working Time (Depends on usage)        | 4 hours                                                       |
| Dimension (W x D x H)                      | 425 x 360 x 670mm                                             |
| Weight                                     | 21.1kg                                                        |
| Material                                   | ABS + Metal Grill                                             |
| Colour                                     | Black                                                         |