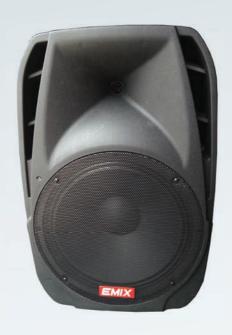

# **DESCRIPTION**

EMPP-59VM

 $15^{\circ}$  450W power output with USB / SD Card player and recorder. Comes with 2 nos VHF wireless handheld microphone

# **SPECIFICATIONS**

| Frequency Response                         | 40Hz - 20kHz                                                  |
|--------------------------------------------|---------------------------------------------------------------|
| Speaker                                    | Single 15" coaxial speaker                                    |
| Input Signals                              | 2 Wired Microphones,<br>2 Wireless Microphones,<br>Line Input |
| Output Signal                              | Mix Out                                                       |
| Max Power                                  | 450W                                                          |
| Power Source                               | DC 12V                                                        |
| Sensitivity                                | 97dB                                                          |
| Rechargeable Battery                       | 12V, 7.2AH                                                    |
| Recharging Time (Depends on Battery level) | 10 hours                                                      |
| Max Working Time (Depends on usage)        | 4 hours                                                       |
| Dimension (W x D x H)                      | 425 x 360 x 670mm                                             |
| Weight                                     | 21.1kg                                                        |
| Material                                   | ABS + Metal Grill                                             |
| Colour                                     | Black                                                         |