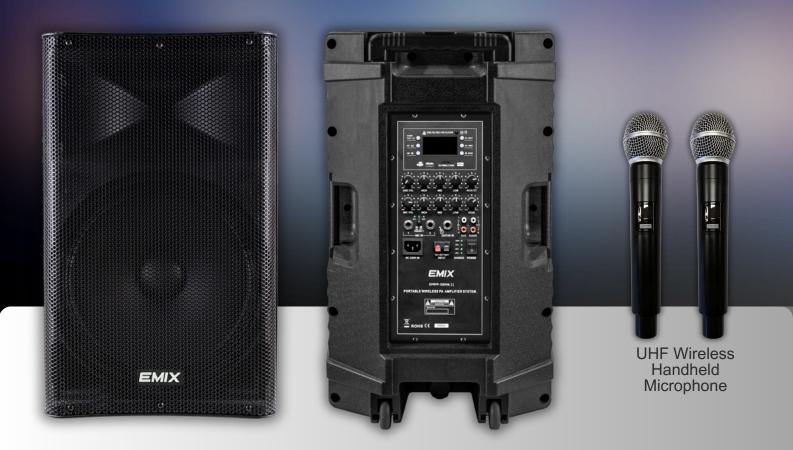

## EMPP-58MKII / EMPP-59MKII 12"450W / 15"550W Portable Amplifier

The EMIX EMPP Series portable speaker has finally been revamped. With a top-notch design that resembles professional audio speakers, it delivers louder sound and clearer vocals.

Master Volume Control

Battery Indicator

Dedicated Guitar Input - Perfect for Busking!

Long hour usage up to 6 hours

EMPP-58MKII

EMPP-59MKII

12" 450W Portable Amplifier with Bluetooth, USB / SD Card player and Recorder.

15" 550W Portable Amplifier with Bluetooth, USB / SD Card player and Recorder.

## ACCESSORIES INCLUDED:

- 2 × UHF Wireless Handheld Microphone
- 4 × AA Battery
- 1 × User Manual
- 1 × Remote Control