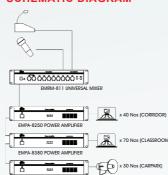

ful 500W output.

All EMIX power amplifiers are equipped with automatic self-resetting thermal cut off in the event unusual heat build-up in the unit. It has built-in shirt circuit protection. This EMPA series amplifier is capable of handling a wide variety of public address requirements at a surprising performance.

It is standard 19" rack-mountable with earpiece provided and only takes up to 2U of space.

#### **FEATURES**

- Transformer isolated 100V, 70V and  $8\Omega$  speaker outputs, balanced, no grounding
- 6 LED output signal indicator
- · XLR connector for amplifier link
- Short circuit, thermal, overload protection with LED indication
- · Complete with priority input
- Supports 100V line input
- · Input gain control available located behind amplifier

### **SCHEMATIC DIAGRAM**



## **SPECIFICATIONS**

| Model                 | EMPA-8250                                       | - 1 | EMPA-8380   | 1 | EMPA-8500   |
|-----------------------|-------------------------------------------------|-----|-------------|---|-------------|
| Rated Power           | 250W RMS                                        |     | 380W RMS    |   | 500W RMS    |
| Input Sensitivity     | 1V                                              |     |             |   |             |
| S/N Ratio             | > 90dB                                          |     |             |   |             |
| Frequency Response    | 80Hz – 16kHz at ± 3dB                           |     |             |   |             |
| THD (4Ω/1kHz)         | < 0.5%                                          |     |