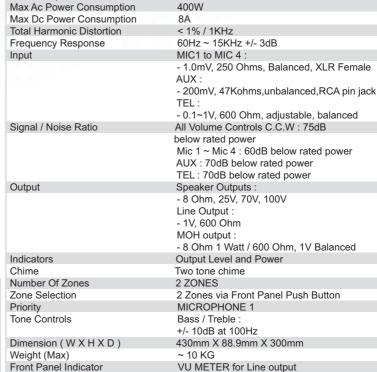

240VAC / 24VDC

120W

**TECHNICAL SPECIFICATIONS** 

**Power Requirement** 

Rated Output