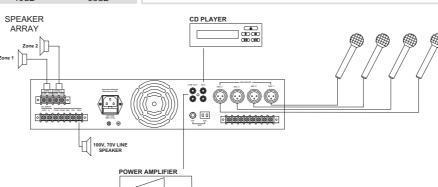

| CD Player    | Cassette Player | Tuner                 |
|---------------------------|--------------|-----------------|-----------------------|
| WOW / Flutter             | -            | <=0.45%         | -                     |
| Tape Speed                | -            | 2940 ~ 3090 Hz  | -                     |
| Tuning Range              | -            | -               | FM: 87.5 ~<br>108 MHz |
| Frequency                 | 30Hz ~ 18KHz | 125Hz ~ 8KHz    | 30Hz ~ 15KHz          |
| Response                  |              |                 |                       |
| Distortion                | < 0.1%       | < 3%            | < 1%                  |
| Signal Noise Ratio > 80dB |              | > 40dB          | > 63dB                |



5MM LED Power Indicator





Connection Diagram