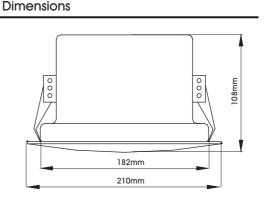

| Model                         | EMCS-904FP        |
|-------------------------------|-------------------|
| Speaker Size                  | 6.5" x 1          |
| Input Power (Tappings)        | 1W - 2W - 3W - 6W |
| Line Voltage                  | 70 - 100V         |
| Sensitivity (1m, 1W)          | 92dB              |
| Max Sound Pressure Level (1m) | 100dB             |
| Frequency Response            | 200-14,000Hz      |
| Hole for Mounting             | ø192 x ø196mm     |
| Dimensions                    | 115 x ø210mm      |
| Weight                        | 1.6kg             |