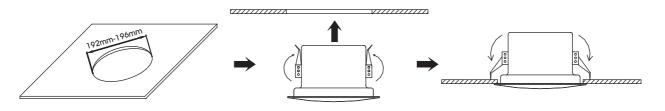

## Installation

<sup>\*</sup>Specifications and design are subjected to change without notice for improvements.

| Model                         | EMCS-904FP        |
|-------------------------------|-------------------|
| Speaker Size                  | 6.5" x 1          |
| Input Power (Tappings)        | 1W - 2W - 3W - 6W |
| Line Voltage                  | 70 - 100V         |
| Sensitivity (1m, 1W)          | 92dB              |
| Max Sound Pressure Level (1m) | 100dB             |
| Frequency Response            | 200-14,000Hz      |
| Hole for Mounting             | ø192 x ø196mm     |
| Dimensions                    | 115 x ø210mm      |
| Weight                        | 1.6kg             |