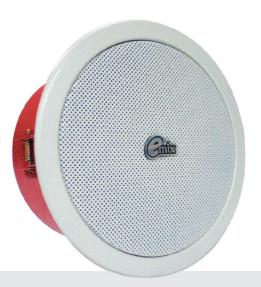

## **EMCS-904FP**Ceiling Speaker

The EMCS-904FP 6.5" ceiling speaker offers high quality performance and wide frequency response. The speaker consists of a 6" diameter dual cone type with power rating of 6 watts. The wide range of the frequency produces a sound quality with low distortion. The frequency response of this speaker is in the range from 200Hz to 14KHz resulting in a wide uniform coverage of 120 degrees thereby producing an excellent sound reproduction for vocal and music for a wider coverage area.

## **Features**

- > It is made of high-class steel and formed by stamping
- > Equipped with wire leading case which is fireproof
- > Voltage 100V, 1-6W with multiple terminals, suitable for different field
- > Max. Sound Pressure Level 100±2dB, Effective Freq. Range 200Hz 14kHz
- > Weight 1.6 kg. Equipped with clamps for mounting
- > With high sensitivity speaker unit (92±2dB), long life, clear and sonorous sound

| Model                         | EMCS-904FP        |
|-------------------------------|-------------------|
| Speaker Size                  | 6.5" x 1          |
| Input Power (Tappings)        | 1W - 2W - 3W - 6W |
| Line Voltage                  | 70 - 100V         |
| Sensitivity (1m, 1W)          | 92dB              |
| Max Sound Pressure Level (1m) | 100dB             |
| Frequency Response            | 200-14,000Hz      |
| Hole for Mounting             | ø192 x ø196mm     |
| Dimensions                    | 115 x ø210mm      |
| Weight                        | 1.6kg             |