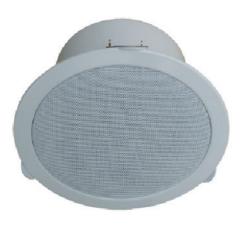

## EMCS-643 Ceiling Speaker

## **Features**

- > Made of high-class steel and formed by stamping
- $_{>}$  100V, 1  $\sim$  6W with multiple terminals, suited for different field
- > Max. Sound Pressure Level 95 $\pm 2$ dB, Effective Freq. Range 90Hz  $\sim 15$ kHz
- > Weight 0.7 kg. Equipped with clamps for mounting convenience
- > Driver surround excellent damping, high sensitivity 89±2dB, long life, clear and sonorous sound