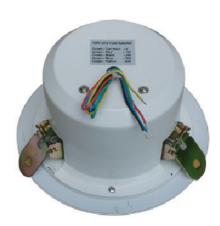

## **Features**

- > Made of high-class steel and formed by stamping
- $_{>}$  100V, 1  $\sim$  6W with multiple terminals, suited for different field
- > Max. Sound Pressure Level 95 $\pm 2$ dB, Effective Freq. Range 90Hz  $\sim 15$ kHz
- > Weight 0.7 kg. Equipped with clamps for mounting convenience
- > Driver surround excellent damping, high sensitivity 89±2dB, long life, clear and sonorous sound

| Model                         | EMCS-643          |
|-------------------------------|-------------------|
| Full Range Speaker/HF Driver  | 4.5" x 1          |
| Power RMS                     | 1W - 2W - 3W - 6W |
| Line Voltage Input            | 100V              |
| Sensitivity (1W/ Rated at 1m) | 89dB ± 2dB        |
| Max Sound Pressure Level (1m) | 95dB ± 2dB        |
| Frequency Response            | 90-15,000Hz       |
| Dimensions (L x H x W)        | ø180 x 100mm      |
| Hole Size - Installation      | ø153 x ø160mm     |
| Weight                        | 0.7kg             |