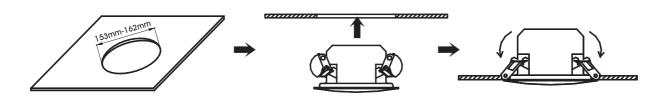

## Installation

<sup>\*</sup>Specifications and design are subjected to change without notice for improvements.

| Model                         | EMCS-643          |
|-------------------------------|-------------------|
| Full Range Speaker/HF Driver  | 4.5" x 1          |
| Power RMS                     | 1W - 2W - 3W - 6W |
| Line Voltage Input            | 100V              |
| Sensitivity (1W/ Rated at 1m) | 89dB ± 2dB        |
| Max Sound Pressure Level (1m) | 95dB ± 2dB        |
| Frequency Response            | 90-15,000Hz       |
| Dimensions (L x H x W)        | ø180 x 100mm      |
| Hole Size - Installation      | ø153 x ø160mm     |
| Weight                        | 0.7kg             |