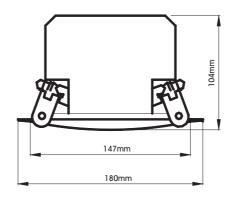

## Dimensions

| Model                         | EMCS-643          |
|-------------------------------|-------------------|
| Full Range Speaker/HF Driver  | 4.5" x 1          |
| Power RMS                     | 1W - 2W - 3W - 6W |
| Line Voltage Input            | 100V              |
| Sensitivity (1W/ Rated at 1m) | 89dB ± 2dB        |
| Max Sound Pressure Level (1m) | 95dB ± 2dB        |
| Frequency Response            | 90-15,000Hz       |
| Dimensions (L x H x W)        | ø180 x 100mm      |
| Hole Size - Installation      | ø153 x ø160mm     |
| Weight                        | 0.7kg             |