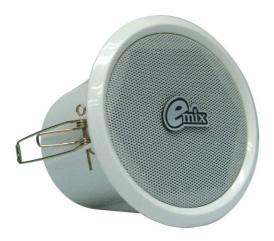

## **EMCS-531W**Ceiling Speaker

## **Features**

- > 70/100V, 1  $\sim$  6W with multiple terminals, suited for different field
- > Max. Sound Pressure Level 102  $\pm 2 \text{dB}$ , Effective Freq. Range 80Hz  $\sim 20 \text{kHz}$
- > Weight 0.4 kg, equipped with clamps for mounting purpose
- > Made of high quality ABS and long-term durability
- > Driver surround excellent damping, provided with high sensitivity (91  $\pm 2$ dB), long life, clear sound and sonorousness

| Model                         | EMCS-531W     |
|-------------------------------|---------------|
| Speaker Size                  | 3" x 1        |
| Input Power (Tappings)        | 1W 2W 3W 6W   |
| Line Voltage                  | 70-100V       |
| Sensitivity (1m, 1W)          | 91dB          |
| Max Sound Pressure Level (1m) | 104dB         |
| Frequency Response            | 80-20,000Hz   |
| Hole for Mounting             | ø102 x ø106mm |
| Dimensions                    | 105 x ø120mm  |
| Weight                        | 0.4ka         |