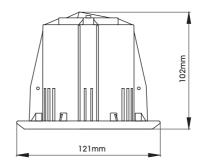

## Dimensions

| Model                         | EMCS-531W     |
|-------------------------------|---------------|
| Speaker Size                  | 3" x 1        |
| Input Power (Tappings)        | 1W 2W 3W 6W   |
| Line Voltage                  | 70-100V       |
| Sensitivity (1m, 1W)          | 91dB          |
| Max Sound Pressure Level (1m) | 104dB         |
| Frequency Response            | 80-20,000Hz   |
| Hole for Mounting             | ø102 x ø106mm |
| Dimensions                    | 105 x ø120mm  |
| Weight                        | 0.4ka         |