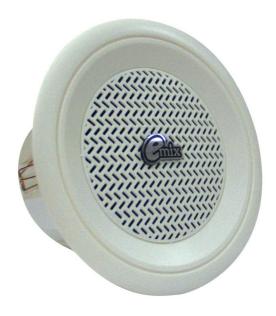

## EMCS-512 Ceiling Speaker

## **Features**

- > Voltage 100V,  $1\sim\!6W$  with multiple terminals, suited for different field
- > Max. Sound Pressure Level 99 $\pm 2$ dB, Effective Freq. Range 100Hz  $\sim$  16kHz
- > Weight 0.4 kg Equipped with clamps for mounting
- > Made of high quality engineering plastic, long-term durability, never out of shape and colour never fade
- > Driver surround excellent damping, provided with high sensitivity (91  $\pm 2$ dB), long life, clear and sonorous sound

| EMCS-512          |
|-------------------|
| 4.5"              |
| 6W / 3W / 2W / 1W |
| 70-100V           |
| 91dB              |
| 97dB              |
| 100Hz - 16KHz     |
| ø170mm            |
| 110 x ø180mm      |
| 0.4kg             |
|                   |