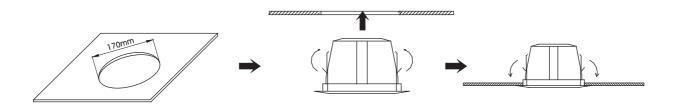

## Installation

| EMCS-512          |
|-------------------|
| 4.5"              |
| 6W / 3W / 2W / 1W |
| 70-100V           |
| 91dB              |
| 97dB              |
| 100Hz - 16KHz     |
| ø170mm            |
| 110 x ø180mm      |
| 0.4kg             |
|                   |