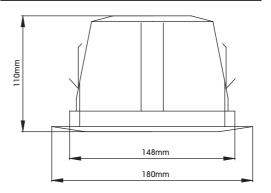

## Dimensions

| EMCS-512          |
|-------------------|
| 4.5"              |
| 6W / 3W / 2W / 1W |
| 70-100V           |
| 91dB              |
| 97dB              |
| 100Hz - 16KHz     |
| ø170mm            |
| 110 x ø180mm      |
| 0.4kg             |
|                   |