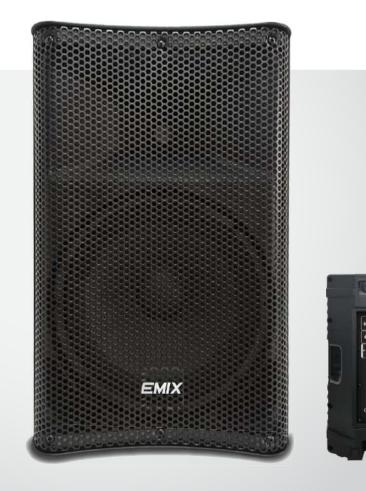

### MORE FOR LESS

**EMIX E-8DSP** is an advance DSP loudspeaker system that strife to provide more for less. This loudspeaker system uses state of the the art Analog Device's Sigma DSP. Sigma DSP is an advance DSP audio chipset from USA. We feel extravagant in building this loudspeaker. We provide a whopping 1" voice coil driver for the high frequency and 2" voice coil for the 8" woofer. In the power amplification department, we generously bundle it with high power amplifier module which peak at 1000 Watt. With such impressive specification and advance imported chipset, this E-8DSP series truly giving more for less.

| Model                  | E-8DSP                                                                        |
|------------------------|-------------------------------------------------------------------------------|
| Description            | Active DSP 2-Way Loudspeaker                                                  |
| Transducer Low         | 8" Woofer, 2" Voice Coil                                                      |
| Transducer High        | 1" Tweeter, 1" Voice Coil                                                     |
| Horn Coverage          | 90° H x 60° V                                                                 |
| Frequency Response     | 55 Hz – 19 kHz                                                                |
| Crossover Frequency    | 2000 Hz                                                                       |
| Max SPL                | 129 dB                                                                        |
| Power Rating           | 250 Watt RMS<br>1000 Watt Peak                                                |
| Connectors             | 2 x Combo Jack Input, 1 x XLR Out                                             |
| External Control       | Volume Control / Power ON                                                     |
| Electronics Protection | Thermal / Overload / DSP Limiter / Compressor                                 |
| Power Supply           | AX 230V, 50/60 Hz                                                             |
| Enclosure Construction | Plastic Cabinet, Trapezoidal & Monitor Shape, Metal Grille, 1 x Handle-On Top |