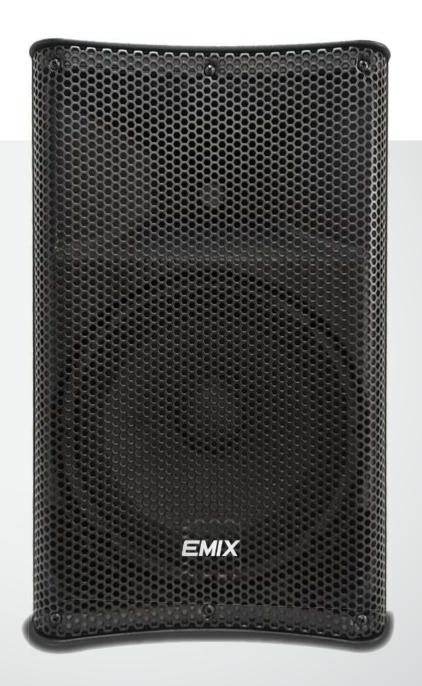

### MORE FOR LESS

**EMIX E-8DSP** is an advance DSP loudspeaker system that strife to provide more for less. This loudspeaker system uses state of the the art Analog Device's Sigma DSP. Sigma DSP is an advance DSP audio chipset from USA. We feel extravagant in building this loudspeaker. We provide a whopping 1" voice coil driver for the high frequency and 2" voice coil for the 8" woofer. In the power amplification department, we generously bundle it with high power amplifier module which peak at 1000 Watt. With such impressive specification and advance imported chipset, this E-8DSP series truly giving more for less.

| Model                  | E-8DSP                                                                        |
|------------------------|-------------------------------------------------------------------------------|
| Description            | Active DSP 2-Way Loudspeaker                                                  |
| Transducer Low         | 8" Woofer, 2" Voice Coil                                                      |
| Transducer High        | 1" Tweeter, 1" Voice Coil                                                     |
| Horn Coverage          | 90° H x 60° V                                                                 |
| Frequency Response     | 55 Hz – 19 kHz                                                                |
| Crossover Frequency    | 2000 Hz                                                                       |
| Max SPL                | 129 dB                                                                        |
| Power Rating           | 250 Watt RMS<br>1000 Watt Peak                                                |
| Connectors             | 2 x Combo Jack Input, 1 x XLR Out                                             |
| External Control       | Volume Control / Power ON                                                     |
| Electronics Protection | Thermal / Overload / DSP Limiter / Compressor                                 |
| Power Supply           | AX 230V, 50/60 Hz                                                             |
| Enclosure Construction | Plastic Cabinet, Trapezoidal & Monitor Shape, Metal Grille, 1 x Handle-On Top |