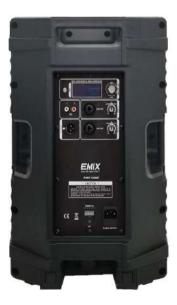

### MORE FOR LESS

**EMIX E-8DSP** is an advance DSP loudspeaker system that strife to provide more for less. This loudspeaker system uses state of the the art Analog Device's Sigma DSP. Sigma DSP is an advance DSP audio chipset from USA. We feel extravagant in building this loudspeaker. We provide a whopping 1" voice coil driver for the high frequency and 2" voice coil for the 8" woofer. In the power amplification department, we generously bundle it with high power amplifier module which peak at 1000 Watt. With such impressive specification and advance imported chipset, this E-8DSP series truly giving more for less.

| Model                  | E-8DSP                                                                        |
|------------------------|-------------------------------------------------------------------------------|
| Description            | Active DSP 2-Way Loudspeaker                                                  |
| Transducer Low         | 8" Woofer, 2" Voice Coil                                                      |
| Transducer High        | 1" Tweeter, 1" Voice Coil                                                     |
| Horn Coverage          | 90° H x 60° V                                                                 |
| Frequency Response     | 55 Hz – 19 kHz                                                                |
| Crossover Frequency    | 2000 Hz                                                                       |
| Max SPL                | 129 dB                                                                        |
| Power Rating           | 250 Watt RMS<br>1000 Watt Peak                                                |
| Connectors             | 2 x Combo Jack Input, 1 x XLR Out                                             |
| External Control       | Volume Control / Power ON                                                     |
| Electronics Protection | Thermal / Overload / DSP Limiter / Compressor                                 |
| Power Supply           | AX 230V, 50/60 Hz                                                             |
| Enclosure Construction | Plastic Cabinet, Trapezoidal & Monitor Shape, Metal Grille, 1 x Handle-On Top |