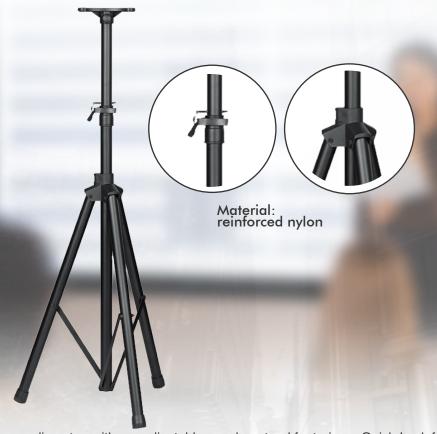

The highlight of this model is Quick-Lock height adjustment system, allowing you to set your desired height quickly and securely—without the need for pins or manual screws. Just lift or lower the stand and let the auto-lock mechanism hold it firmly in place. Ideal for fast-paced environments like live performances, event setups, or studio sessions, this feature saves valuable time while ensuring rock-solid stability.

With a maximum load capacity of up to 30kg and a height range of 100cm to 180cm, this speaker stand provides the versatility needed for professional sound reinforcement. Its universal 35mm mounting pole fits most standard speaker models, while the foldable design makes it highly portable and easy to store.