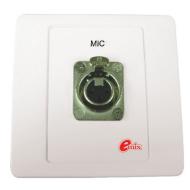

## **EMXLR-PP**

# Accessories Microphone Socket Panel (balance)

Single Inlet Wall Mounted XLR Chassis Connectors Panel (XLR Chassis Patch Panel)

- > Provides unequalled performance through quality design.
- New DLX series features a compact all metal housing with an ingenious duplex ground contact, which offers excellent RF protection and shielding.
- > Reliability, robustness and dependability derive from incorporating latest components from the well proven and reliable XX and A series connectors.
- > Extremely durable acrylic/PVC alloy body offering long term performance, appearance and cost effectiveness.