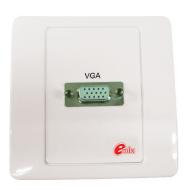

# **EMVGA-PP**VGA Receptacle Panel

#### Wall Plate VGA/DSub 15p HD Female (VGA Patch Panel)

- > Mounting holes shall be countersunk and spaced to center the plate on standard gang electrical wall boxes
- > Extremely durable acrylic/PVC alloy body offering long term performance, appearance and cost effectiveness
- > Reliability, robustness and dependability derive from incorporating latest components from the well proven and reliable XX and A series connectors.
- > Provides unequalled performance through quality design.