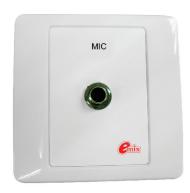

### **EMMJ-PP**

## Microphone Socket (unbalanced)

### Single Inlet Wall Mounted Female (1/4" phone patch panel)

- > 1/4" TRS phone jack for balanced line
- > Extremely durable acrylic/PVC alloy body offering long term performance, appearance and cost effectiveness
- > Reliability, robustness and dependability derive from incorporating latest components from the well proven and reliable XX and A series connectors
- > Provides unequalled performance through quality design.