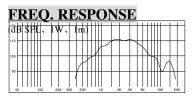

## **SPECIFICATIONS**

| Freq. Resp  | 400Hz-8kHz     | Rated Power                        | 15W           |
|-------------|----------------|------------------------------------|---------------|
| Sensitivity | $105 \pm 2 dB$ | Dimension(L $\times$ W $\times$ H) | 195×195×250mm |
| Max SPL     | 117±2dB        | Weight                             | 1.7kg         |