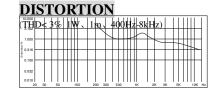

## **SPECIFICATIONS**

| Freq. Resp  | 400Hz-8kHz     | Rated Power                        | 15W           |
|-------------|----------------|------------------------------------|---------------|
| Sensitivity | $105 \pm 2 dB$ | Dimension(L $\times$ W $\times$ H) | 195×195×250mm |
| Max SPL     | 117±2dB        | Weight                             | 1.7kg         |