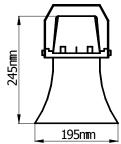

## **SPECIFICATIONS**

| Freq. Resp  | 400Hz-8kHz     | Rated Power                        | 15W           |
|-------------|----------------|------------------------------------|---------------|
| Sensitivity | $105 \pm 2 dB$ | Dimension(L $\times$ W $\times$ H) | 195×195×250mm |
| Max SPL     | 117±2dB        | Weight                             | 1.7kg         |

### POSITIONING DIMENSIONS & DIAGRAM