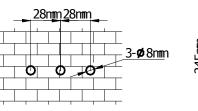

### POSITIONING DIMENSIONS & DIAGRAM

### **INSTALLATION**

- 1. Fit three  $\Phi$ 8mm screws in the position where needed to install a speaker;
- 2. Set the system in those three screws;
- 3. Connect audio broadcasting wire to the impedance according to the table below;