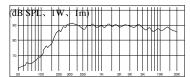

### FREQ. RESPONSE

### **FEATURES:**

- The wall mount speaker is suitable for different public address wires.
  It can be switched between the ohms terminal and the voltage terminal.
- Rated power 20W .Max. Sound Pressure Level 102 ± 2dB, Effective Freq. Range 80Hz 20kHz;
- Weight 2.2kg, equipped with hanging holes for mounting;
- It is made of high quality engineering plastic, long-term durability, never out of shape and fade;
- With high sensitivity speaker unit 89 ± 2dB, long life, sounds clear and sonorousness.