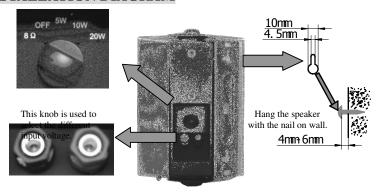

#### INSTALLATION DIAGRAM

Connect public address wire to these two terminals.

Warning: DO NOT switch the knob to the low impedance terminal ( $8\,\Omega$ ) when the speaker is connected with amplifier's high impedance output terminal (100V), otherwise the speaker will be damaged!