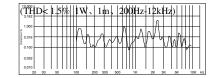

#### DISTORTION

### **FEATURES:**

- The wall mount speaker is suitable for different public address wires.
  It can be switched between the ohms terminal and the voltage terminal.
- Rated power 20W .Max. Sound Pressure Level 102 ± 2dB, Effective Freq. Range 80Hz 20kHz;
- Weight 2.2kg, equipped with hanging holes for mounting;
- It is made of high quality engineering plastic, long-term durability, never out of shape and fade;
- With high sensitivity speaker unit 89 ± 2dB, long life, sounds clear and sonorousness.