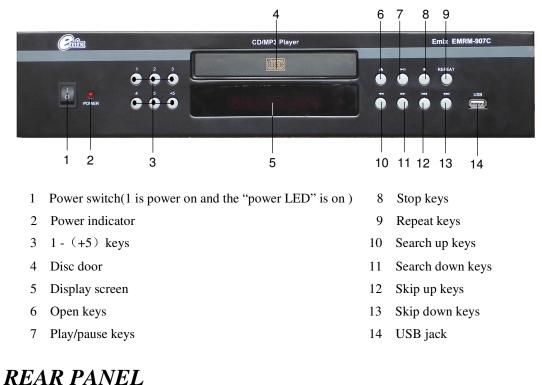

### **FRONT PANEL**

Press the "POWER" and turn on the equipment, if there is a dish in storehouse or have a USB disk inserted into the USB port, it can search automatically and play the CMF from them; If there is no seemly play music file in the memory, then, if you press whichever operation button of MP3, the display screen will display "NO DISC".

When some CMF format is playing, this format will be lit on the display screen to show the carry. For example : The setup is now playing the MP3 format CMF, "MP3" will be lit on the display screen.

- 1. **Disk Load / Unload** Press key ▲ to open the CD deck, put in or take out a disk and then press key ▲ again for resetting the deck.
- 2. Play or Pause After the deck reset it will play in order automatic ally .Press key ►II while playing for pause, Press the key again for releasing.
- 3. **Option Play** Press ►► or ► and ► or ►► while playing, we can select any song or any paragraph for play.
- 4. **Stop** Press key to stop in any time.
- 5. Remote run This set can be controlled by a program manager of via a link cord. For this purpose, fit a link cord from the Remote Link port of this set to the link port of the program manager. We can use the manager to make programs or timings for this set.
- 6. **Play Repeatedly** When the equipment play the song sequentially, Press REPEAT key once, it will get into the function of repeat mode selecting, and no change have been taken place on the screen. Press REPEAT key once again, it will start the function of the single track and current track play, and " )" icon will be displayed on the screen. Press REPEAT key for the 3rd time, it will play the whole disc repeatedly, If there is folder exist on the disc, after press REPEAT key the 3rd time, equipment will play the current folder repeatedly and "ALL" icon will be displayed on the screen, and if press REPEAT key for the fourth time at the time, it will play the whole disc repeatedly and "ALL"" icon will be displayed on the screen, and if press REPEAT key for the fourth time at the time, it will play the whole disc repeatedly and "ALL "" icon will be displayed on the screen, and if press REPEAT key for the fifth time, it will abolish the setting and cancel the repeated mode. If there is no folder on the disc, after press REPEAT key for the fourth time, it will abolish the setting and cancel the repeated mode.