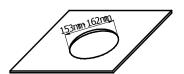

### **DIMENSIONS**

INSTALLATION HOLE

#### **INSTALLATION**

- 1. Cut a Ø153mm ~ Ø162mm installation hole on ceiling as shown above;
- 2. Connect audio broadcasting wire to the terminals according to the table below;

| Power Line Voltage Terminals | 100V |
|------------------------------|------|
| Green Red                    | 1W   |
| Green Black                  | 2W   |
| Green Blue                   | 3W   |
| Green Yellow                 | 6W   |