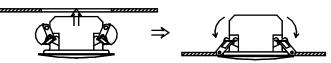

 Turn up the clamps of the speaker and insert them into the installation hole on ceiling and then release them as shown below;
 Put on your gloves for safe is recommended.

4. Finally, examine whether it is steady.