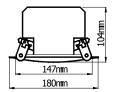

### **DIMENSIONS**

INSTALLATION HOLE

#### **INSTALLATION**

- 1. Cut a Ø153mm ~ Ø162mm installation hole on ceiling as shown above;
- 2. Connect audio broadcasting wire to the terminals according to the table below;

| Power Line Voltage Terminals | 100V |
|------------------------------|------|
| Green Red                    | 1W   |
| Green Black                  | 2W   |
| Green Blue                   | 3W   |
| Green Yellow                 | 6W   |