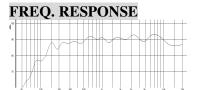

### FEATURES:

- Made of high-class steel and form by stamping;
- 100V, 1 ~ 6W with multiple terminals, suited for different field;
- Max. Sound Pressure Level 95 ± 2dB, Effective Freq. Range 90Hz ~ 15kHz;
- Weight 0.7 kg. Equipped with clamps for mounting convenien;
- Driver surround excellent damping, high sensitivity 89±2dB, long life, sound clear and sonorousness.