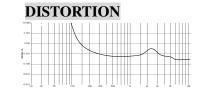

### FEATURES:

- Made of high-class steel and form by stamping;
- 100V, 1 ~ 6W with multiple terminals, suited for different field;
- Max. Sound Pressure Level 95 ± 2dB, Effective Freq. Range 90Hz ~ 15kHz;
- Weight 0.7 kg. Equipped with clamps for mounting convenien;
- Driver surround excellent damping, high sensitivity 89±2dB, long life, sound clear and sonorousness.